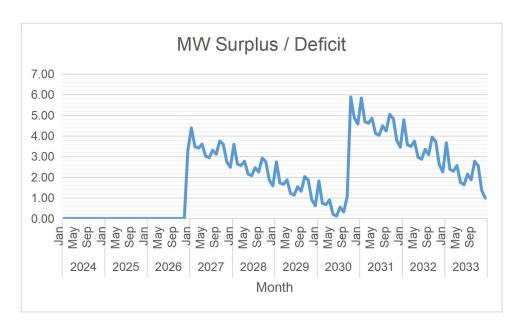

The first wave of supply procurement will be for 18.5 MW planned to be available by the month of November 2026 and this will be followed by the year 2030.

Currently, there is over-contracting. The highest target contracting level is 133 % which is expected to occur in November 2026.

there is over-contracting by 5.89 MW. The highest surplus is 5.89 MW which is expected to occur in the month of October 2030.

|      |     | MWh Offtake | MWh Output | MWh System<br>Loss | Transm'n<br>Loss | System Loss |
|------|-----|-------------|------------|--------------------|------------------|-------------|
| 2024 | Jan | 5,199       | 4,081      | 1,118              | 0.00%            | 21.50%      |
|      | Feb | 5,199       | 4,422      | 776                | 0.00%            | 14.94%      |
|      | Mar | 5,510       | 4,379      | 1,131              | 0.00%            | 20.52%      |
|      | Apr | 5,381       | 4,603      | 778                | 0.00%            | 14.46%      |
|      | May | 5,422       | 4,477      | 945                | 0.00%            | 17.43%      |
|      | Jun | 5,247       | 4,483      | 764                | 0.00%            | 14.56%      |
|      | Jul | 4,886       | 4,212      | 673                | 0.00%            | 13.78%      |
|      | Aug | 5,403       | 4,372      | 1,030              | 0.00%            | 19.07%      |
|      | Sep | 5,334       | 4,316      | 1,017              | 0.00%            | 19.07%      |
|      | Oct | 5,134       | 4,461      | 674                | 0.00%            | 13.12%      |
|      | Nov | 5,249       | 4,558      | 691                | 0.00%            | 13.17%      |
|      | Dec | 5,266       | 4,686      | 579                | 0.00%            | 11.00%      |
| 2025 | Jan | 5,347       | 4,347      | 1,000              | 0.00%            | 18.71%      |
|      | Feb | 5,347       | 4,710      | 637                | 0.00%            | 11.91%      |
|      | Mar | 5,667       | 4,665      | 1,003              | 0.00%            | 17.69%      |