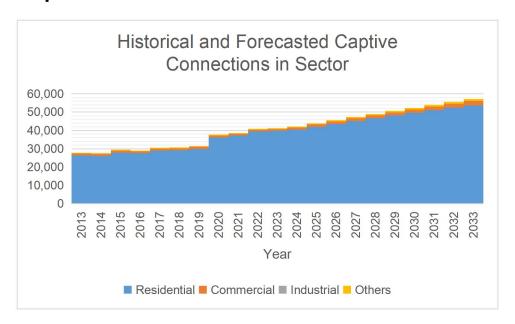

# **Captive Customer Connections**

The number of Residential connections is expected to grow at a rate of 6.765% average annually. Said customer class is expected to account for 74.81% of the total consumption.