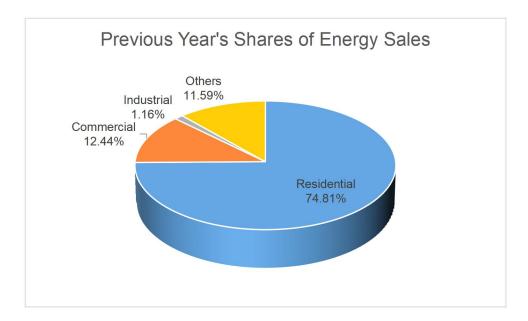

Residential customers account for the bulk of energy sales at 74.81% due to the high number of connections. In contrast, Industrial customers accounted for only 1.16% of energy sales due to the low number of connections.