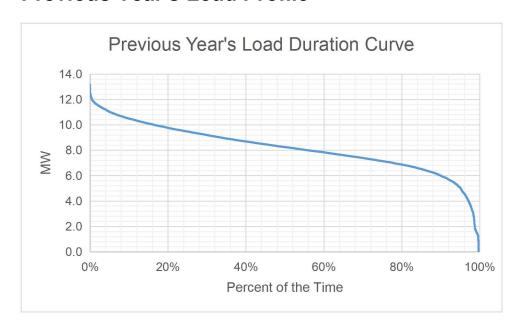

#### **Previous Year's Load Profile**

Based on the Load Duration Curve, the minimum load is .360 MW, and the maximum load is 13.375 MW for the last historical year. The 0 MW on our Load Profile are due to maintenance shutdown of the Power Plant.