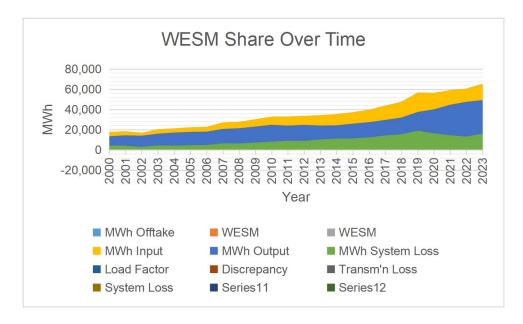

Peak Demand increased from 5.8 MW in 2000 to 13.38 MW in 2023 at an average annual rate of 3.75 % due to increase of number of consumers. MWh Offtake increased from 17,703 MWh in 2000 to 65,337 MWh in 2023 at an average annual rate of 6.040% due to increase of number of consumers. Within the same period, Load Factor ranged from 33% to 57%.

MWh Output increased from year 2000 to year 2023 at a rate of 5.931%, while MWh System Loss decreased at a rate of .7293% from year 2000 to year 2023.

Historically, System Loss ranged from 16.99% TO 33.38 %. System Loss peaked at 33.87% on year 2019 due to re-energization of previously de-energized far-flung barangays because of damaged and dilapidated distribution lines. The system loss for the year 2021 drop to 24.41 due to the continuous line rehabilitation activity, massive replacement of defective kilowatt-hour meters and extensive anti-pilferage campaign.

Residential customers account for the bulk of energy sales at 74.81% due to the high number of connections. In contrast, Industrial customers accounted for only 1.16% of energy sales due to the low number of connections.

For 2023, the total Offtake from NPC is 65,337 MWh which is lower than the quantity stipulated in the PSA. The PSA with 65,521 MWh accounts for the bulk of MWh Offtake. KMH is a mini-hydro power plant owned by BASELCO and there is no existing power contract or PSA in between. The historical offtake of KMH was only included to obtain the actual total offtake of the whole system of BASELCO.

MWh Offtake increased from 16,845 MWh in 2002 to 65,337 MWh in 2023 at an average annual rate of 6.1