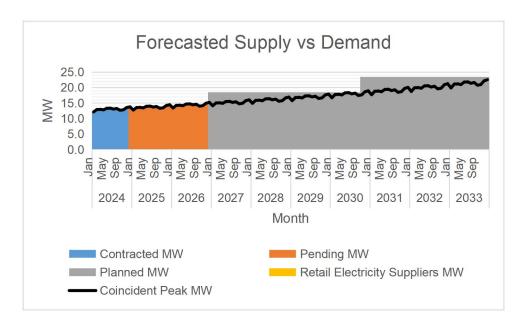

The Peak Demand was forecasted using Quadratic with Smoothing & Horizon and was assumed to occur on the month of December due to vacation period. Monthly Peak Demand is at its lowest on the month of January due to lesser activity and occasion. In general, Peak Demand is expected to grow at a rate of 5.06% average annually.

The available supply is generally above the Peak Demand. This is because the NPC has the back-up Power Supply.

the available supply is the NPP and NPC, the highest is 23.5 MW, and all this power are supplied by NPP.

The first wave of supply procurement will be for 18.5 MW planned to be available by the month of November 2026 and this will be followed by the year 2030.

Currently, there is over-contracting. The highest target contracting level is 133 % which is expected to occur in November 2026.

there is over-contracting by 5.89 MW. The highest surplus is 5.89 MW which is expected to occur in the month of October 2030.

|      |     | MWh Offtake | MWh Output | MWh System<br>Loss | Transm'n<br>Loss | System Loss |
|------|-----|-------------|------------|--------------------|------------------|-------------|
| 2024 | Jan | 5,199       | 4,081      | 1,118              | 0.00%            | 21.50%      |
|      | Feb | 5,199       | 4,422      | 776                | 0.00%            | 14.94%      |
|      | Mar | 5,510       | 4,379      | 1,131              | 0.00%            | 20.52%      |
|      | Apr | 5,381       | 4,603      | 778                | 0.00%            | 14.46%      |
|      | May | 5,422       | 4,477      | 945                | 0.00%            | 17.43%      |
|      | Jun | 5,247       | 4,483      | 764                | 0.00%            | 14.56%      |
|      | Jul | 4,886       | 4,212      | 673                | 0.00%            | 13.78%      |
|      | Aug | 5,403       | 4,372      | 1,030              | 0.00%            | 19.07%      |
|      | Sep | 5,334       | 4,316      | 1,017              | 0.00%            | 19.07%      |
|      | Oct | 5,134       | 4,461      | 674                | 0.00%            | 13.12%      |
|      | Nov | 5,249       | 4,558      | 691                | 0.00%            | 13.17%      |
|      | Dec | 5,266       | 4,686      | 579                | 0.00%            | 11.00%      |
| 2025 | Jan | 5,347       | 4,347      | 1,000              | 0.00%            | 18.71%      |
|      | Feb | 5,347       | 4,710      | 637                | 0.00%            | 11.91%      |
|      | Mar | 5,667       | 4,665      | 1,003              | 0.00%            | 17.69%      |