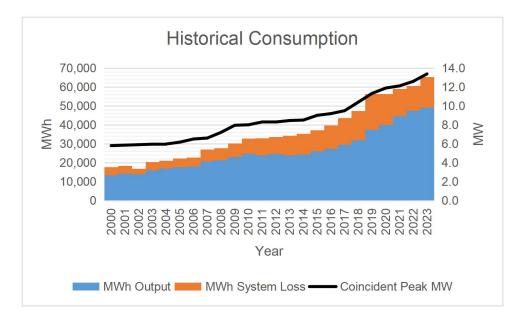

Peak Demand increased from 5.8 MW in 2000 to 13.38 MW in 2023 at an average annual rate of 3.75 % due to increase of number of consumers. MWh Offtake increased from 17,703 MWh in 2000 to 65,337 MWh in 2023 at an average annual rate of 6.040% due to increase of number of consumers. Within the same period, Load Factor ranged from 33% to 57%.

MWh Output increased from year 2000 to year 2023 at a rate of 5.931%, while MWh System Loss decreased at a rate of .7293% from year 2000 to year 2023.

Historically, System Loss ranged from 16.99% TO 33.38 %. System Loss peaked at 33.87% on year 2019 due to re-energization of previously de-energized far-flung barangays because of damaged and dilapidated distribution lines. The system loss for the year 2021 drop to 24.41 due to the continuous line rehabilitation activity, massive replacement of defective kilowatt-hour meters and extensive anti-pilferage campaign.