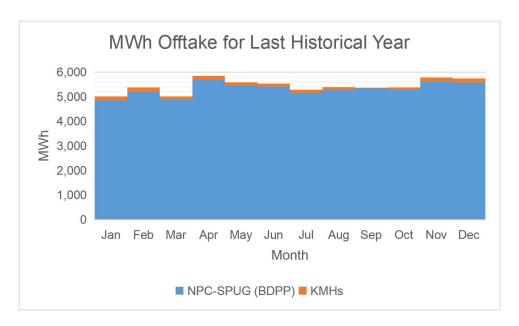

For 2023, the total Offtake from NPC is 65,337 MWh which is lower than the quantity stipulated in the PSA. The PSA with 65,521 MWh accounts for the bulk of MWh Offtake. KMH is a mini-hydro power plant owned by BASELCO and there is no existing power contract or PSA in between. The historical offtake of KMH was only included to obtain the actual total offtake of the whole system of BASELCO.