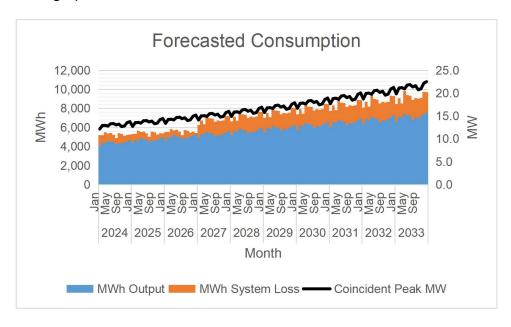

MWh Offtake was forecasted using Quadratic with Smoothing & Horizon. The assumed load factor is 55%.

System Loss was calculated by forecasting of historical data and the reduction was computed using hourly load curve and assumptions and through powerworld simulation software.

MWh Output was expected to grow at a rate of 3.537 annually.

System Loss is expected to range from 3.52 % to 21.36%. This expectation was based only on the quantifiable losses usually on technical losses, the non-technical losses like pilferage or human loss and commercial loss cannot be quantified. If these losses will be corrected, the target system losses might be lesser than what are expected.