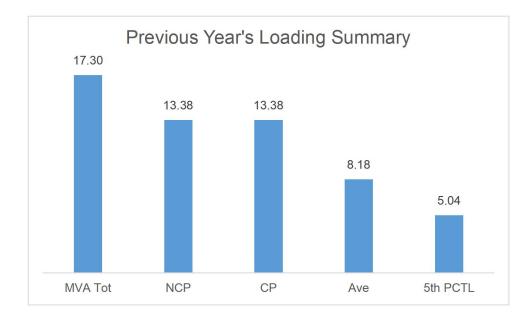

The Non-coincident Peak Demand is 13.38 MW, which is around 80.56% of the total substation capacity of 17.3 MVA at a power factor of 96%. The load factor or the ratio between the Average Load of 8.18 MW and the Non-coincident Peak Demand is 61.13%. A safe estimate of the true minimum load is the fifth percentile load of 5.04 MW which is 37.66% of the Non-coincident Peak Demand.

| Metering | Substation | Substation |
|----------|------------|------------|
| Point    | MVA        | Peak MW    |
| BDPP     | 17.3       | 13.375     |

BASELCO is an off-grid electric cooperative and solely supplied by the National Power Corporation – Small Power Utilities Group (NPC – SPUG). The NPC-SPUG have four power plants, namely, power barge 119 with a dependable capacity of 4 MW, power barge 108 with a capacity of 3 MW, Basilan Diesel Power Plant with a substation capacity of 4 MW and Agrekko rental with a power transformer capacity of 5 MW. The total MW Capacity is 16 MW. Only BDPP and AGREKKO have the power transformer, the power barge 119 and 108 is directly connected to Distribution line.