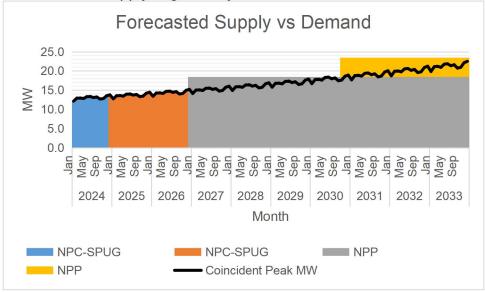

The available supply is generally above the Peak Demand. This is because the NPC has the back-up Power Supply.

the available supply is the NPP and NPC, the highest is 23.5 MW, and all this power are supplied by NPP.

The first wave of supply procurement will be for 18.5 MW planned to be available by the month of November 2026 and this will be followed by the year 2030.

Currently, there is over-contracting. The highest target contracting level is 133 % which is expected to occur in November 2026.

there is over-contracting by 5.89 MW. The highest surplus is 5.89 MW which is expected to occur in the month of October 2030.

|      |     | MWh Offtake | MWh Output | MWh System<br>Loss | Transm'n<br>Loss | System Loss |
|------|-----|-------------|------------|--------------------|------------------|-------------|
| 2024 | Jan | 5,199       | 4,081      | 1,118              | 0.00%            | 21.50%      |
|      | Feb | 5,199       | 4,422      | 776                | 0.00%            | 14.94%      |
|      | Mar | 5,510       | 4,379      | 1,131              | 0.00%            | 20.52%      |
|      | Apr | 5,381       | 4,603      | 778                | 0.00%            | 14.46%      |
|      | May | 5,422       | 4,477      | 945                | 0.00%            | 17.43%      |
|      | Jun | 5,247       | 4,483      | 764                | 0.00%            | 14.56%      |
|      | Jul | 4,886       | 4,212      | 673                | 0.00%            | 13.78%      |
|      | Aug | 5,403       | 4,372      | 1,030              | 0.00%            | 19.07%      |
|      | Sep | 5,334       | 4,316      | 1,017              | 0.00%            | 19.07%      |
|      | Oct | 5,134       | 4,461      | 674                | 0.00%            | 13.12%      |
|      | Nov | 5,249       | 4,558      | 691                | 0.00%            | 13.17%      |
|      | Dec | 5,266       | 4,686      | 579                | 0.00%            | 11.00%      |
| 2025 | Jan | 5,347       | 4,347      | 1,000              | 0.00%            | 18.71%      |
|      | Feb | 5,347       | 4,710      | 637                | 0.00%            | 11.91%      |
|      | Mar | 5,667       | 4,665      | 1,003              | 0.00%            | 17.69%      |