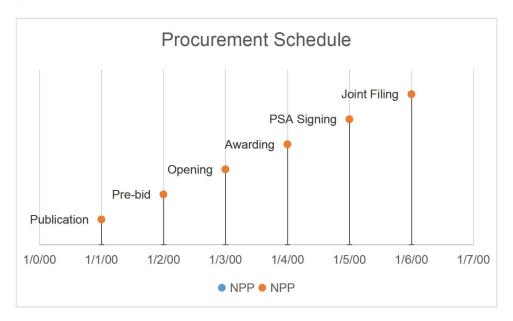

|                | NPP        | NPP        |
|----------------|------------|------------|
| Туре           | Base       | Peaking    |
| Minimum MW     | 0.00       | 0.00       |
| Maximum MWh/yr | 117,433.62 | 31,738.82  |
| Minimum MWh/yr | 0          | 0          |
| PSA Start      | 11/26/2026 | 10/1/2030  |
| PSA End        | 11/25/2041 | 11/25/2041 |
| Publication    | 11/23/2024 | 7/17/2028  |
| Pre-bid        | 12/16/2024 | 8/9/2028   |
| Opening        | 2/16/2025  | 10/9/2028  |
| Awarding       | 3/16/2025  | 11/9/2028  |
| PSA Signing    | 4/16/2025  | 12/9/2028  |
| Joint Filing   | 5/26/2025  | 1/19/2029  |

For the procurement of 18.5 MW of supply which is planned to be available on year 2026, the first publication or launch of CSP will be on July 23, 2025 Joint filing is planned on November 5, 2025, or 150 days later, in accordance with DOE 2023 CSP Policy and ERC 2023 CSP Rules.

For the procurement of 5 MW of supply which is planned to be available on year 2026, the first publication or launch of CSP will be on July 17, 2029 Joint filing is planned on November 5, 2029, or 150 days later, in accordance with DOE 2023 CSP Policy and ERC 2023 CSP Rules.