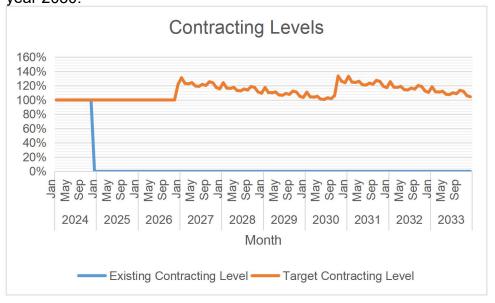

The first wave of supply procurement will be for 18.5 MW planned to be available by the month of November 2026 and this will be followed by the year 2030.

Currently, there is over-contracting. The highest target contracting level is 133 % which is expected to occur in November 2026.

there is over-contracting by 5.89 MW. The highest surplus is 5.89 MW which is expected to occur in the month of October 2030.

|      |     | MWh Offtake | MWh Output | MWh System<br>Loss | Transm'n<br>Loss | System Loss |
|------|-----|-------------|------------|--------------------|------------------|-------------|
| 2024 | Jan | 5,199       | 4,081      | 1,118              | 0.00%            | 21.50%      |
|      | Feb | 5,199       | 4,422      | 776                | 0.00%            | 14.94%      |
|      | Mar | 5,510       | 4,379      | 1,131              | 0.00%            | 20.52%      |
|      | Apr | 5,381       | 4,603      | 778                | 0.00%            | 14.46%      |
|      | May | 5,422       | 4,477      | 945                | 0.00%            | 17.43%      |
|      | Jun | 5,247       | 4,483      | 764                | 0.00%            | 14.56%      |
|      | Jul | 4,886       | 4,212      | 673                | 0.00%            | 13.78%      |
|      | Aug | 5,403       | 4,372      | 1,030              | 0.00%            | 19.07%      |
|      | Sep | 5,334       | 4,316      | 1,017              | 0.00%            | 19.07%      |
|      | Oct | 5,134       | 4,461      | 674                | 0.00%            | 13.12%      |
|      | Nov | 5,249       | 4,558      | 691                | 0.00%            | 13.17%      |
|      | Dec | 5,266       | 4,686      | 579                | 0.00%            | 11.00%      |
| 2025 | Jan | 5,347       | 4,347      | 1,000              | 0.00%            | 18.71%      |
|      | Feb | 5,347       | 4,710      | 637                | 0.00%            | 11.91%      |
|      | Mar | 5,667       | 4,665      | 1,003              | 0.00%            | 17.69%      |