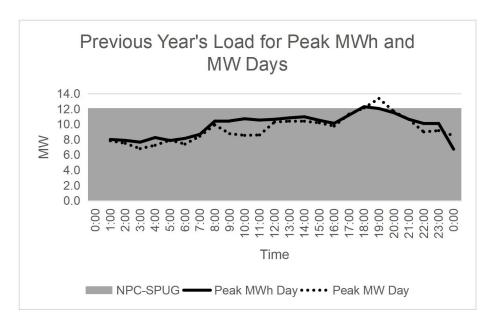

Peak MW occurred on 19:00 due to increase of the usage. Majority of the connected household are residential which are very active in this time. Daily MWh peak demand occurred on 19:00 due to Number of Residential loads rise.