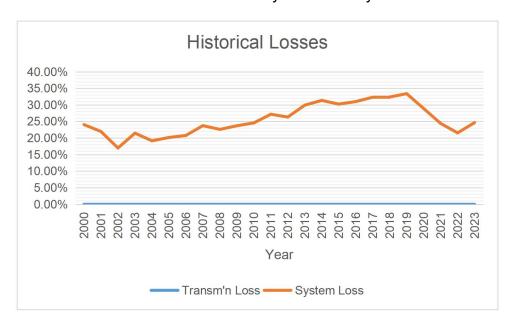

MWh Output increased from year 2000 to year 2023 at a rate of 5.931%, while MWh System Loss decreased at a rate of .7293% from year 2000 to year 2023.

Historically, System Loss ranged from 16.99% TO 33.38 %. System Loss peaked at 33.87% on year 2019 due to re-energization of previously de-energized far-flung barangays because of damaged and dilapidated distribution lines. The system loss for the year 2021 drop to 24.41 due to the continuous line rehabilitation activity, massive replacement of defective kilowatt-hour meters and extensive anti-pilferage campaign.