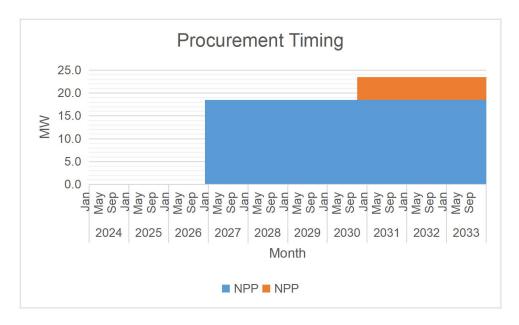

The first wave of supply procurement will be for 18.5 MW planned to be available by the month of November 2026 and this will be followed by the year 2030.

Currently, there is over-contracting. The highest target contracting level is 133 % which is expected to occur in November 2026.

For the procurement of 18.5 MW of supply which is planned to be available on year 2026, the first publication or launch of CSP will be on July 23, 2025 Joint filing is planned on November 5, 2025, or 150 days later, in accordance with DOE 2023 CSP Policy and ERC 2023 CSP Rules.

For the procurement of 5 MW of supply which is planned to be available on year 2026, the first publication or launch of CSP will be on July 17, 2029 Joint filing is planned on November 5, 2029, or 150 days later, in accordance with DOE 2023 CSP Policy and ERC 2023 CSP Rules.