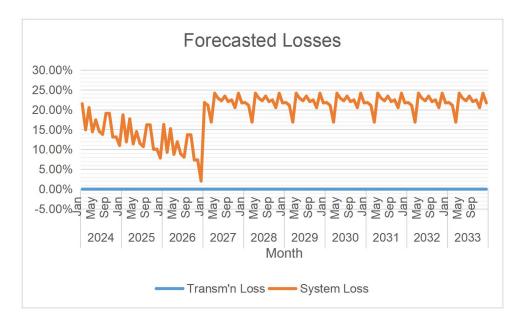

MWh Offtake was forecasted using Quadratic with Smoothing & Horizon. The assumed load factor is 55%.

System Loss was calculated by forecasting of historical data and the reduction was computed using hourly load curve and assumptions and through powerworld simulation software.

MWh Output was expected to grow at a rate of 3.537 annually.

System Loss is expected to range from 3.52 % to 21.36%. This expectation was based only on the quantifiable losses usually on technical losses, the non-technical losses like pilferage or human loss and commercial loss cannot be quantified. If these losses will be corrected, the target system losses might be lesser than what are expected.